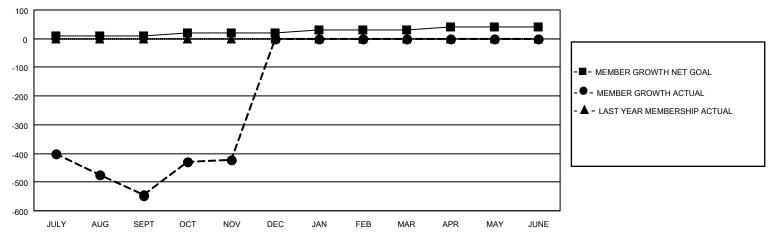

## GOALS AND ACTUAL MEMBERS CUMULATIVE

| DROPPED CLUBS: 19 |     | 36 CLUBS OF 123 ADDED 1 OR<br>MORE NEW MEMBERS | GENDER DISTRIBUTION                   |                           |  |
|-------------------|-----|------------------------------------------------|---------------------------------------|---------------------------|--|
|                   |     | NORE NEW WEINBERS                              | MALE                                  | 2,261 (75.44%)            |  |
| DROPPED MEMBERS   |     |                                                | FEMALE<br>NON BINARY                  | 736 (24.56%)<br>0 (0.00%) |  |
| DECEASED 2        |     |                                                | PREFER NOT TO ANSWER 0 (0.00%)        |                           |  |
| CLUB CANCELLED    | 244 | CLICK HERE FOR CUMULATIVE                      | TOTAL FAMILY UNIT MEMBERS             | 1,888                     |  |
| OTHER             | 493 | MEMBERSHIP DATA                                | TOTAL PAWILT UNIT WEWBERS             | 1,000                     |  |
| TOTAL             | 739 |                                                | FAMILY MEMBERS PAYING HALF DUES 1,394 |                           |  |
|                   |     |                                                |                                       |                           |  |

## MONTHLY MEMBERSHIP PROGRESS REPORT

LOCATION INDIA District 324 D Results as of: 11/30/2021

| Clubs RESULTS FOR 2021-2022 |   |   |    | Members RESULTS FOR 2021-2022 |    |     |     |
|-----------------------------|---|---|----|-------------------------------|----|-----|-----|
|                             |   |   |    |                               |    |     |     |
| JULY/AUG/SEPT               | 2 | 3 | 19 | JULY/AUG/SEPT                 | 10 | 359 | 731 |
| OCT/NOV/DEC                 | 2 | 4 | 0  | OCT/NOV/DEC                   | 10 | 306 | 8   |
| JAN/FEB/MAR                 | 3 | 0 | 0  | JAN/FEB/MAR                   | 10 | 0   | 0   |
| APR/MAY/JUNE                | 3 | 0 | 0  | APR/MAY/JUNE                  | 10 | 0   | 0   |