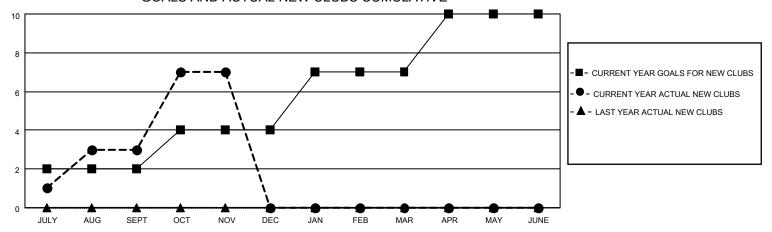

## GOALS AND ACTUAL NEW CLUBS CUMULATIVE

## MONTHLY MEMBERSHIP PROGRESS REPORT

LOCATION INDIA District 324 D Results as of: 11/30/2021

| Clubs RESULTS FOR 2021-2022 |   |   |    | Members RESULTS FOR 2021-2022 |    |     |     |
|-----------------------------|---|---|----|-------------------------------|----|-----|-----|
|                             |   |   |    |                               |    |     |     |
| JULY/AUG/SEPT               | 2 | 3 | 19 | JULY/AUG/SEPT                 | 10 | 359 | 731 |
| OCT/NOV/DEC                 | 2 | 4 | 0  | OCT/NOV/DEC                   | 10 | 306 | 8   |
| JAN/FEB/MAR                 | 3 | 0 | 0  | JAN/FEB/MAR                   | 10 | 0   | 0   |
| APR/MAY/JUNE                | 3 | 0 | 0  | APR/MAY/JUNE                  | 10 | 0   | 0   |